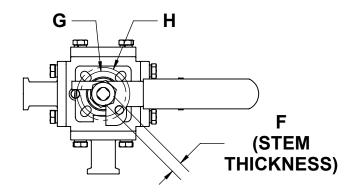

**NOTE: ALL DIMENSIONS ARE IN INCHES UNLESS INDICATED** 

## PROPRIETARY AND CONFIDENTIAL

This drawing is owned by Dixon Valve & Coupling Co. and shall be returned upon demand. It is loaned on condition that it shall not be copied or reproduced or submitted to others without the owners consent. In accepting it subject to this condition the recipient further agrees that this drawing or any design detail or concept disclosed herein shall not be used in any way detrimental to or in competition with the owner. If the recipent does not agree to the terms of this agreement they shall return this drawing immediately. The information contained in this drawing is subject to change without notice.

DO NOT SCALE THIS DRAWING

## DIXON



U.S.A.

THE RIGHT CONNECTION  $\,^{\text{TM}}$