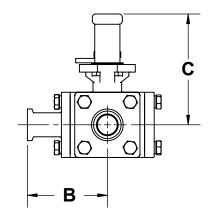

**NOTE: ALL DIMENSIONS ARE IN INCHES UNLESS INDICATED** 

## DIXON

U.S.A.

THE RIGHT CONNECTION  $\,^{\text{TM}}$ 

DESCRIPTION:

3 WAY SANITARY BALL VALVES WITH CLAMP ENDS

MATERIAL(S):

PART NUMBER: BV3S (050-400)C-A