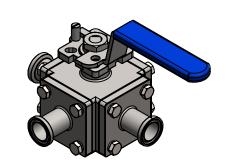

## DIXON

U.S.A.

THE RIGHT CONNECTION  $\,^{\text{TM}}$ 

DESCRIPTION:

3 WAY SANITARY BALL VALVES WITH CLAMP ENDS

MATERIAL(S):

PART NUMBER: BV3S (050-400)C-A